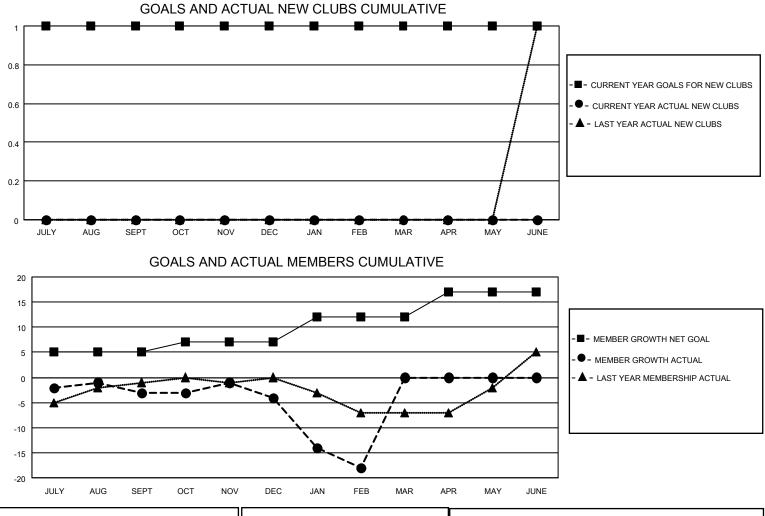

## LOCATION NEW MEXICO

District 40 N

Results as of: 2/28/2022

| Clubs                 |               |           |               | Members               |                        |                         |                                                    |
|-----------------------|---------------|-----------|---------------|-----------------------|------------------------|-------------------------|----------------------------------------------------|
| RESULTS FOR 2021-2022 |               |           |               | RESULTS FOR 2021-2022 |                        |                         |                                                    |
| QUARTER               | NEW CLUB GOAL | NEW CLUBS | DROPPED CLUBS | QUARTER               | BER GROWTH NET<br>GOAL | MEMBER GROWTH<br>ACTUAL | DROPPED<br>MEMBERS ACTUAL<br>(including transfers) |
| JULY/AUG/SEPT         | 1             | 0         | 0             | JULY/AUG/SEPT         | 5                      | 5                       | 8                                                  |
| OCT/NOV/DEC           | 0             | 0         | 0             | OCT/NOV/DEC           | 2                      | 19                      | 17                                                 |
| JAN/FEB/MAR           | 0             | 0         | 0             | JAN/FEB/MAR           | 5                      | 6                       | 19                                                 |
| APR/MAY/JUNE          | 0             | 0         | 0             | APR/MAY/JUNE          | 5                      | 0                       | 0                                                  |